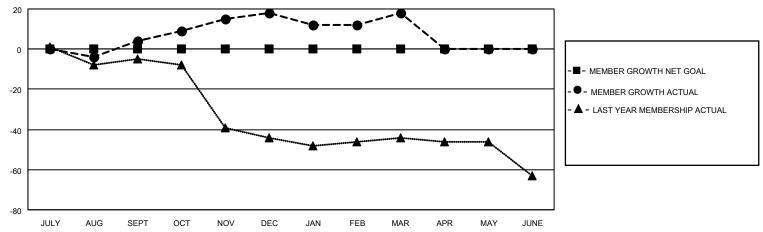

## GOALS AND ACTUAL MEMBERS CUMULATIVE

| DROPPED CLUBS: 0 |    | 19 CLUBS OF 30 ADDED 1 OR<br>MORE NEW MEMBERS | GENDER DISTRIBUTION                |              |  |
|------------------|----|-----------------------------------------------|------------------------------------|--------------|--|
|                  |    | WORL NEW WEWDERO                              | MALE                               | 400 (66.33%) |  |
|                  |    |                                               | FEMALE                             | 203 (33.67%) |  |
| DROPPED MEMBERS  |    |                                               | NON BINARY                         | 0 (0.00%)    |  |
|                  |    |                                               | PREFER NOT TO ANSWER 0 (0.00%)     |              |  |
| DECEASED         | 5  |                                               |                                    | ,            |  |
| CLUB CANCELLED   | 0  | CLICK HERE FOR CUMULATIVE                     | TOTAL FAMILY UNIT MEMBERS          | 65           |  |
| OTHER            | 28 | MEMBERSHIP DATA                               |                                    |              |  |
| TOTAL 33         |    |                                               | FAMILY MEMBERS PAYING HALF DUES 33 |              |  |
|                  |    |                                               |                                    |              |  |